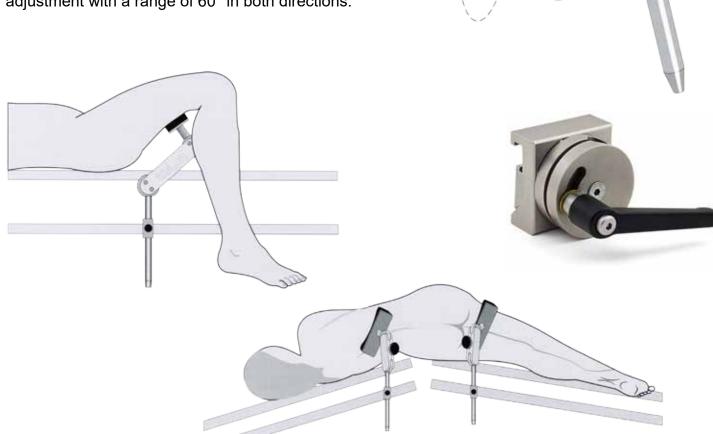

## telos Universal Support

The telos Universal Support is characterized by its robust design and easy and quick handling. High flexibility of the two hinge joints in combination with the possibility to rotate the head of the support 360° sets you into the position to master every conceivable problem of positioning the patient on the O.R.-table.

Carefully selected material and precise manufacturing leads to a secure and long-life patient support.

The universal swivel block - which is optional available - allows for adjustments in heights and lateral adjustment with a range of 60° in both directions.